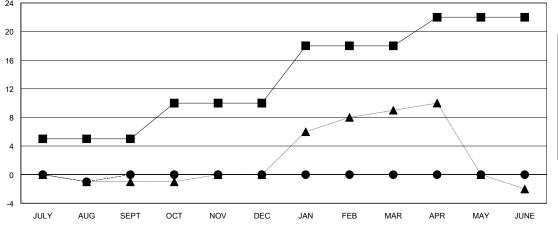

## GOALS AND ACTUAL MEMBERS CUMULATIVE

| DROPPED CLUBS: 0 |   |
|------------------|---|
| DROPPED MEMBERS  |   |
| DECEASED         | 0 |
| CLUB CANCELLED   | 0 |
| OTHER            | 2 |
| TOTAL            | 2 |