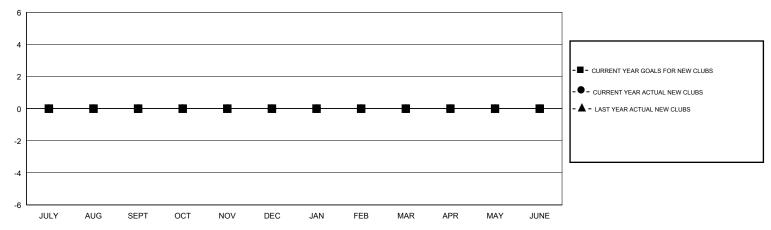

## MONTHLY MEMBERSHIP PROGRESS REPORT

District 123

Results as of: 8/31/2019

## GMT: LOCATION RUSSIAN FEDERATION

GMT CA

| Clubs  RESULTS FOR 2019-2020 |   |   |   | Members  RESULTS FOR 2019-2020 |   |   |   |
|------------------------------|---|---|---|--------------------------------|---|---|---|
|                              |   |   |   |                                |   |   |   |
| JULY/AUG/SEPT                | 0 | 0 | 0 | JULY/AUG/SEPT                  | 5 | 1 | 2 |
| OCT/NOV/DEC                  | 0 | 0 | 0 | OCT/NOV/DEC                    | 5 | 0 | 0 |
| JAN/FEB/MAR                  | 0 | 0 | 0 | JAN/FEB/MAR                    | 8 | 0 | 0 |
| APR/MAY/JUNE                 | 0 | 0 | 0 | APR/MAY/JUNE                   | 4 | 0 | 0 |

## GOALS AND ACTUAL NEW CLUBS CUMULATIVE



## GOALS AND ACTUAL MEMBERS CUMULATIVE





| DROPPED CLUBS: 0 |   |
|------------------|---|
| DROPPED MEMBERS  |   |
| DECEASED         | 0 |
| CLUB CANCELLED   | 0 |
| OTHER            | 2 |
| TOTAL            | 2 |

| 1 CLUBS OF 19 ADDED 1 OR MORE | GENDER DISTRIBUTION |              |  |
|-------------------------------|---------------------|--------------|--|
| NEW MEMBERS                   | MALE                | 103 (52.28%) |  |

FEMALE 94 (47.72%)

CLICK HERE FOR CUMULATIVE

MEMBERSHIP DATA

FAMILY MEMBERS PAYING HALF
DUES

TOTAL FAMILY UNIT MEMBERS

24